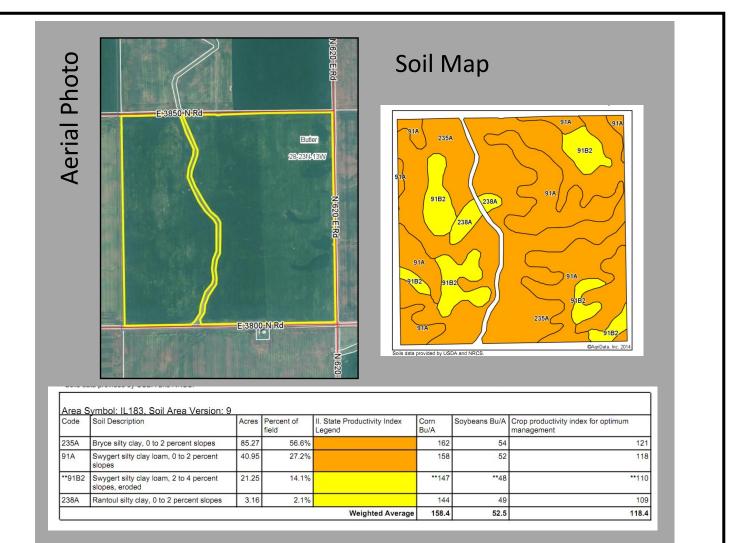

Map reproduced with permission of Rockford Maps Publishers, Rockford, IL

USDA/FSA Info.: Farm: 11127 Tillable Acres: 150.63 Ac Corn Base: 82.2 Ac (prorated) Direct Yield: 109 bu/Ac CC Yield: 109 bu/Ac Soybean Base: 68.3 Ac (prorated) Direct Yield: 33 bu/Ac CC Yield: 33 bu/Ac

| Soil Tests |           |     |    |     |               |  |  |  |
|------------|-----------|-----|----|-----|---------------|--|--|--|
| Farm       | Test date | рН  | Р  | к   |               |  |  |  |
| North 160  | April-12  | 6.1 | 40 | 367 | VRT limed     |  |  |  |
|            |           |     |    |     | 211T Fall '12 |  |  |  |