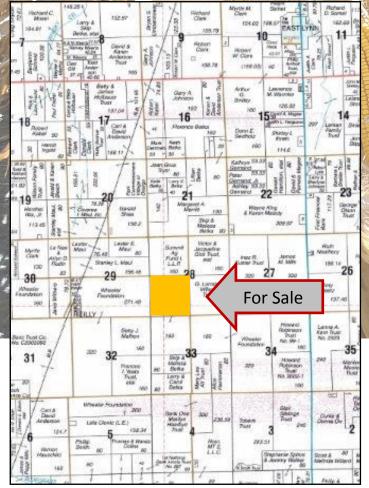

## VAIBEL For Sale: Ennis Trust Farm

Legal Description: SW 1/4 of Section 28 T23N, R13W of 2nd P.M. Vermilion County, IL 160 Acres \$7,850/Ac (\$1,256,000) Location: 3 mi. SE of Rankin, IL 3.5 mi. SW of East Lynn

Map reproduced with permission of Rockford Maps Publishers, Rockford, IL

USDA/FSA Info.: Farm: 11127 Tillable Acres: 150.63 Ac Corn Base: 82.2 Ac (prorated) Direct Yield: 109 bu/Ac CC Yield: 109 bu/Ac Soybean Base: 68.3 Ac (prorated) Direct Yield: 33 bu/Ac CC Yield: 33 bu/Ac