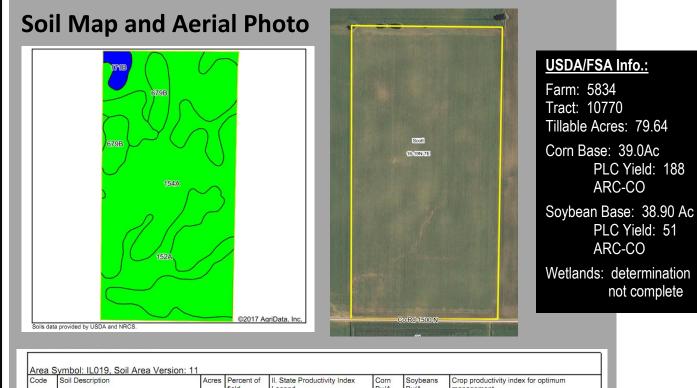

## For Sale: Gibson Farm

79.91 Acres \$12,400/Ac - \$990,884

5 mi. W of Champaign 1 mi. SE of Seymour 5 mi. S of Mahomet Champaign County, IL

| Code   | Soil Description                                  | Acres | Percent of<br>field | II. State Productivity Index<br>Legend | Corn<br>Bu/A      |      | Crop productivity index for optimum<br>management |
|--------|---------------------------------------------------|-------|---------------------|----------------------------------------|-------------------|------|---------------------------------------------------|
| 154A   | Flanagan silt loam, 0 to 2 percent slopes         | 51.25 | 64.4%               |                                        | 194               | 63   | 144                                               |
| 152A   | Drummer silty clay loam, 0 to 2 percent<br>slopes | 20.81 | 26.1%               |                                        | 19 <mark>5</mark> | 63   | 144                                               |
| **679B | Blackberry silt loam, 2 to 5 percent slopes       | 5.88  | 7.4%                |                                        | **192             | **59 | **141                                             |
| **171B | Catlin silt loam, 2 to 5 percent slopes           | 1.70  | 2.1%                |                                        | **185             | **58 | **137                                             |
|        | Weighted Average                                  |       |                     |                                        |                   | 62.6 | 143.6                                             |