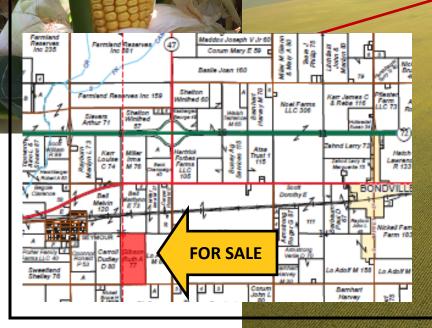

## For Sale: Gibson Farm

79.91 Acres \$12,400/Ac - \$990,884

5 mi. W of Champaign 1 mi. SE of Seymour 5 mi. S of Mahomet Champaign County, IL

| Code   | Soil Description                                  | Acres | Percent of<br>field | II. State Productivity Index<br>Legend | Corn<br>Bu/A      |      | Crop productivity index for optimum<br>management |
|--------|---------------------------------------------------|-------|---------------------|----------------------------------------|-------------------|------|---------------------------------------------------|
| 154A   | Flanagan silt loam, 0 to 2 percent slopes         | 51.25 | 64.4%               |                                        | 194               | 63   | 144                                               |
| 152A   | Drummer silty clay loam, 0 to 2 percent<br>slopes | 20.81 | 26.1%               |                                        | 19 <mark>5</mark> | 63   | 144                                               |
| **679B | Blackberry silt loam, 2 to 5 percent slopes       | 5.88  | 7.4%                |                                        | **192             | **59 | **141                                             |
| **171B | Catlin silt loam, 2 to 5 percent slopes           | 1.70  | 2.1%                |                                        | **185             | **58 | **137                                             |
|        | Weighted Average                                  |       |                     |                                        |                   | 62.6 | 143.6                                             |