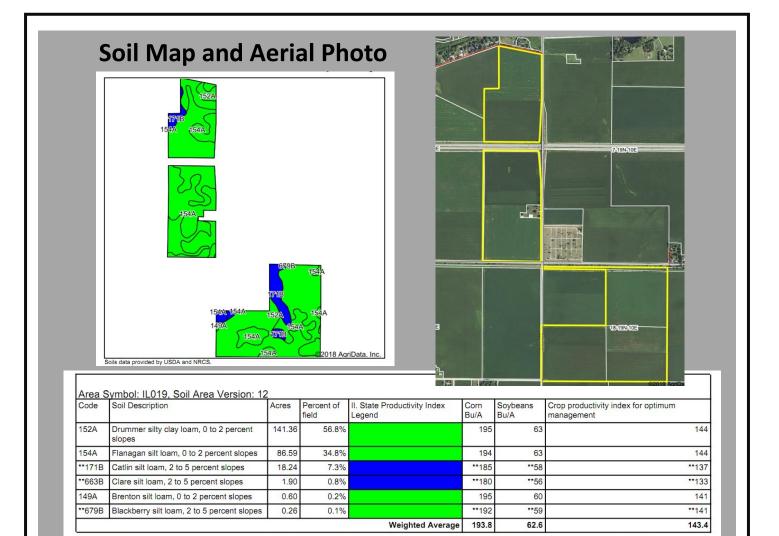

USDA/FSA Info.: Farm: 6369 Tillable Acres: 248.99 Corn Base: 122.80 Ac PLC Yield: 157 ARC-CO Soybean Base: 122.40 Ac PLC Yield: 48 ARC-CO Wetlands: determination not complete

| RE Taxes               |
|------------------------|
| PIN                    |
| 30-21-12-276-001       |
| 30-21-12-400-002 (imp) |
| 28-22-18-100-003       |
| 28-22-18-100-001       |
| 28-22-18-100-004       |
| 28-22-18-100-006       |
|                        |
|                        |
|                        |