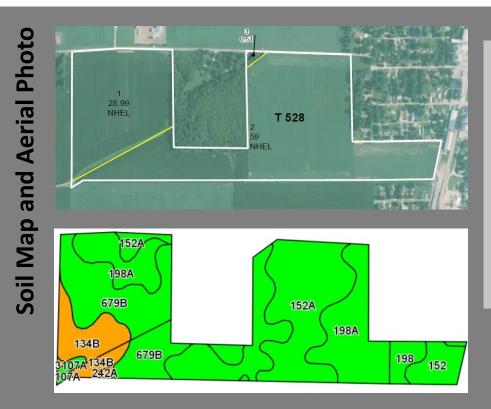

|                       | Area Symbol: IL021, Soil Area Version: 8<br>Area Symbol: IL173, Soil Area Version: 11 |       |                     |                                        |              |                  |                                                   |  |
|-----------------------|---------------------------------------------------------------------------------------|-------|---------------------|----------------------------------------|--------------|------------------|---------------------------------------------------|--|
| Code Soil Description |                                                                                       | Acres | Percent of<br>field | II. State Productivity Index<br>Legend | Corn<br>Bu/A | Soybeans<br>Bu/A | Crop productivity index for optimum<br>management |  |
| 198A                  | Elburn silt loam, 0 to 2 percent slopes                                               | 29.84 | 33.9%               |                                        | 197          | 61               | 143                                               |  |
| 152A                  | Drummer silty clay loam, 0 to 2 percent slopes                                        | 21.68 | 24.6%               |                                        | 195          | 63               | 144                                               |  |
| **679B                | Blackberry silt loam, 2 to 5 percent slopes                                           | 20.28 | 23.0%               |                                        | **192        | **59             | **141                                             |  |
| **134B                | Camden silt loam, 2 to 5 percent slopes                                               | 7.98  | 9.1%                |                                        | **164        | **50             | **118                                             |  |
| 152                   | Drummer silty clay loam, 0 to 2 percent slopes                                        | 4.18  | 4.8%                |                                        | 195          | 63               | 144                                               |  |
| 198                   | Elburn silt loam, 0 to 2 percent slopes                                               | 2.72  | 3.1%                |                                        | 197          | 61               | 143                                               |  |
| 3107A                 | Sawmill silty clay loam, 0 to 2 percent slopes,<br>frequently flooded                 | 0.83  | 0.9%                |                                        | 189          | 60               | 139                                               |  |
| 242A                  | Kendall silt loam, 0 to 2 percent slopes                                              | 0.48  | 0.5%                |                                        | 172          | 53               | 125                                               |  |
|                       | Weighted Average                                                                      |       |                     |                                        |              |                  | 140.4                                             |  |