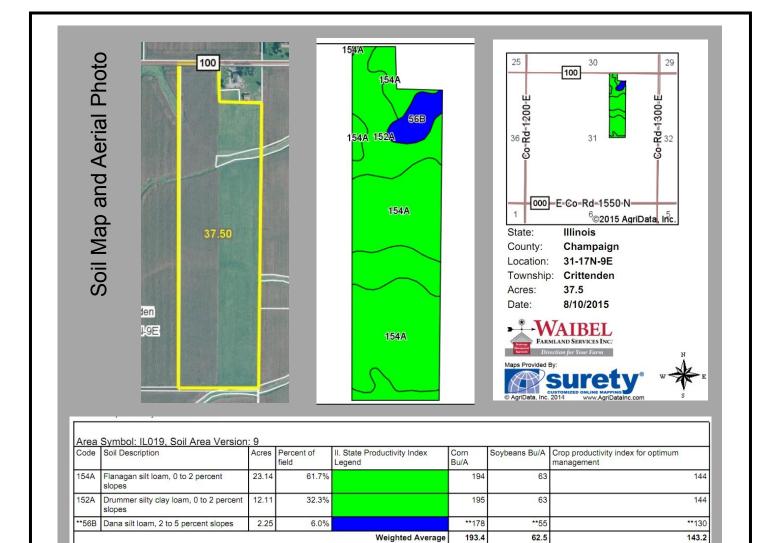

| J& (57)-                       | echer Josep<br>73<br>tler Dennis I<br>B<br>A |                    | arie E 78                                       | Schroer<br>Donald &<br>Deborah<br>160 | Hawking<br>Margarol<br>M 40<br>Reiss<br>Vernon<br>E 8<br>Kathleen |                                             | ford 40                             | Cates Clifford<br>E & Lavonne<br>M Tre 79 | Acdeneug<br>Thomas V<br>33<br>Dillon V<br>Charles d | 100               |

 Soil Tests

 Farm
 Test date
 pH
 P
 K

 East Half (17.4 ac)
 April 2014
 5.5
 62
 313

 West Half (19.8 ac)
 Oct 2013
 6.2
 70
 284

ap reproduced with permission from Rockford Map Publishers, Rockford, IL



Contact: Waibel Farmland Services, Inc. 303 E. Main St. Unit C P.O. Box 1188 Mahomet, IL 61853

www.WaibelFarmlandServices.com brian@WaibelFarmlandServices.com O: 217-590-0233 or C: 217-898-2757

**Possession:** Subject to lease for 2015 crop year. Tenants rights available for 2016. **Agency:** Waibel Farmland Services Inc. is agent for the seller.

**Disclaimer:** Information in this brochure is believed to be accurate, but is subject to verification by buyers or others relying on it. No liability for errors or omissions is assumed by the seller or their agents.

|   | RE Taxes                                      |       |              |         |  |  |  |
|---|-----------------------------------------------|-------|--------------|---------|--|--|--|
|   | PIN