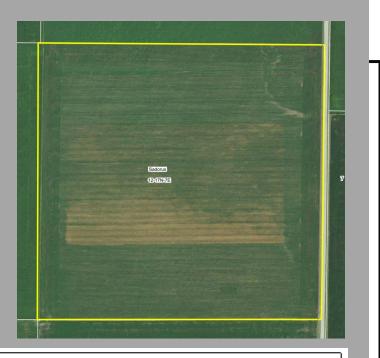

## **Soil Map and Aerial Photo**

| Area Symbol: IL019, Soil Area Version: 13 |                                                |       |                     |                                        |              |                  |                                                   |  |  |
|-------------------------------------------|------------------------------------------------|-------|---------------------|----------------------------------------|--------------|------------------|---------------------------------------------------|--|--|
| Code                                      | Soil Description                               | Acres | Percent of<br>field | II. State Productivity Index<br>Legend | Corn<br>Bu/A | Soybeans<br>Bu/A | Crop productivity index for optimum<br>management |  |  |
| 154A                                      | Flanagan silt loam, 0 to 2 percent slopes      | 23.98 | 57.5%               |                                        | 194          | 63               | 144                                               |  |  |
| 152A                                      | Drummer silty clay loam, 0 to 2 percent slopes | 13.10 | 31.4%               |                                        | 195          | 63               | 144                                               |  |  |
| **171B                                    | Catlin silt loam, 2 to 5 percent slopes        | 4.65  | 11.1%               |                                        | **185        | **58             | **137                                             |  |  |
|                                           | Weighted Average                               |       |                     |                                        |              |                  | 143.2                                             |  |  |