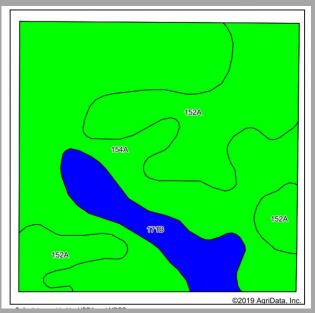

## **Soil Map and Aerial Photo**

| Area Symbol: IL019, Soil Area Version: 13 |                                                |       |                     |                                        |              |                  |                                                   |  |  |
|-------------------------------------------|------------------------------------------------|-------|---------------------|----------------------------------------|--------------|------------------|---------------------------------------------------|--|--|
| Code                                      | Soil Description                               | Acres | Percent of<br>field | II. State Productivity Index<br>Legend | Corn<br>Bu/A | Soybeans<br>Bu/A | Crop productivity index for optimum<br>management |  |  |
| 154A                                      | Flanagan silt loam, 0 to 2 percent slopes      | 23.98 | 57.5%               |                                        | 194          | 63               | 144                                               |  |  |
| 152A                                      | Drummer silty clay loam, 0 to 2 percent slopes | 13.10 | 31.4%               |                                        | 195          | 63               | 144                                               |  |  |
| **171B                                    | Catlin silt loam, 2 to 5 percent slopes        | 4.65  | 11.1%               |                                        | **185        | **58             | **137                                             |  |  |
|                                           | Weighted Average                               |       |                     |                                        |              |                  | 143.2                                             |  |  |