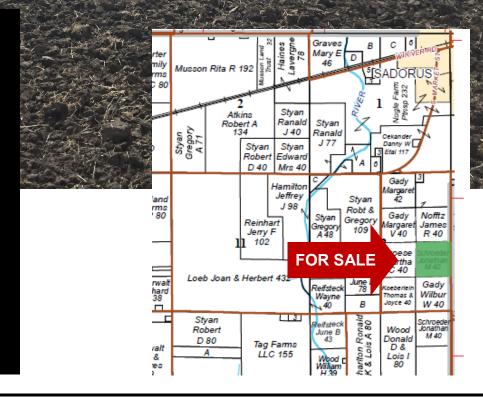

## Legal Description:

NE 1/4 of the SE 1/4 of Section 12, T17N, R7E of the 3rd P.M. 41.84 Acres \$11,500 Ac - \$481,160 1 mi. south of Sadorus Champaign County, IL

Contact: Waibel Farmland Services, Inc. 107 S. Lincoln P.O. Box 1188 Mahomet, IL 61853

www.WaibelFarmlandServices.com brian@WaibelFarmlandServices.com seth@WaibelFarmlandServices.com Office: 217-590-0233 **Possession:** Full possession available for 2019 crop year with reimbursement for expenses. **Agency:** Waibel Farmland Services Inc. is agent for the seller.