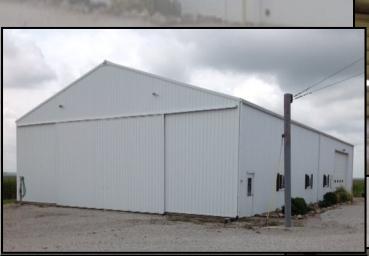

## Machinery Storage and Shop

SE machine shed 52'x80' pole building with 24'x14' sliding end door and 19' w side door.

Storage shed and old shop.