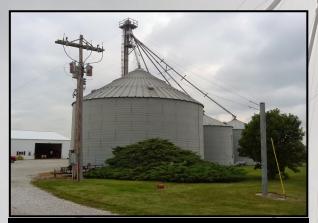

## **Grain Operation**

48' d bin viewed from the north. Underground electrical feed and distribution.

Grain complex featuring 90,000 bushel grain storage and 8o ft. leg.

Separate 27' d 9000 bu. bin