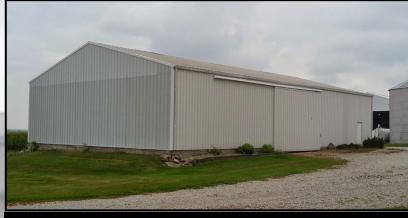

## Machinery Storage and Shop

SE machine shed 52'x80' pole building with 24'x14' sliding end door and 19' w side door.

Storage shed and old shop.