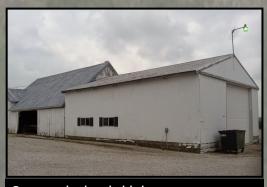

## Machinery Storage and Shop

SE machine shed 52'x80' pole building with 24'x14' sliding end door and 19' w side door.

Storage shed and old shop.