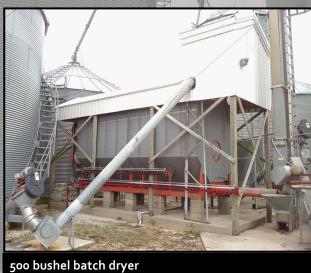

## **Grain Operation**

48' d bin viewed from the north. Underground electrical feed and distribution.

Grain complex featuring 90,000 bushel grain storage and 8o ft. leg.

Separate 27' d 9000 bu. bin