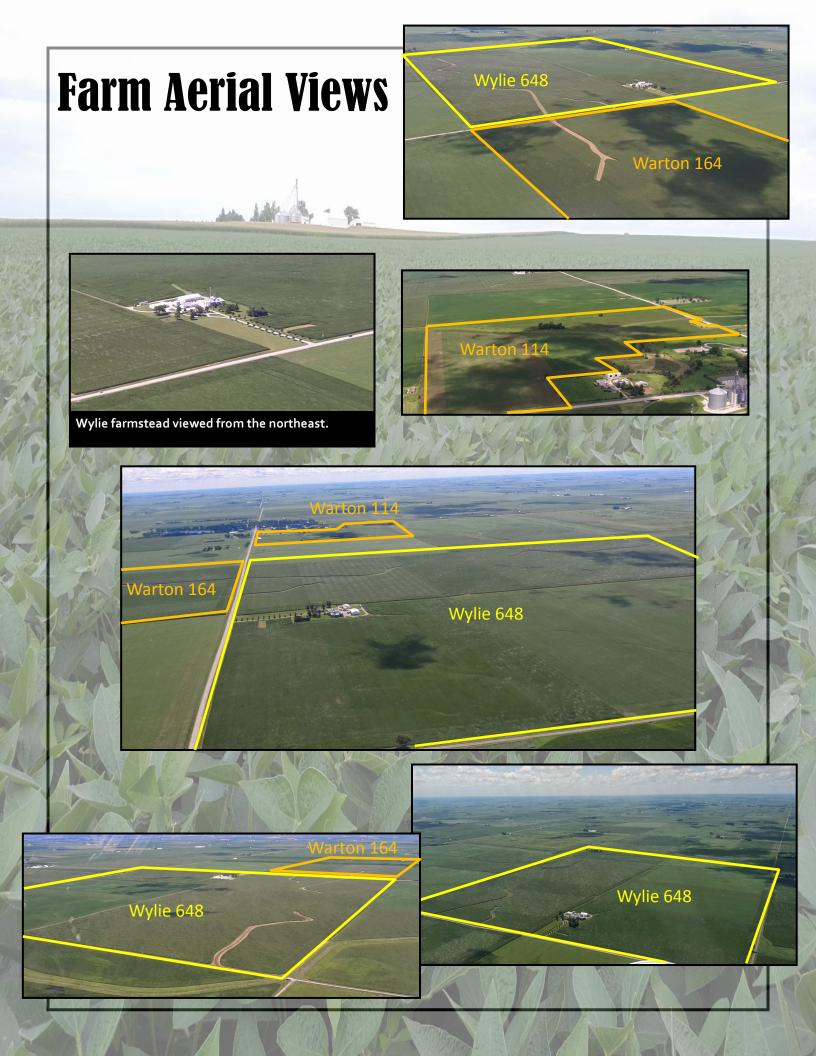

## **Grain Operation**

48' d bin viewed from the north. Underground electrical feed and distribution.

Grain complex featuring 90,000 bushel grain storage and 8o ft. leg.

Separate 27' d 9000 bu. bin