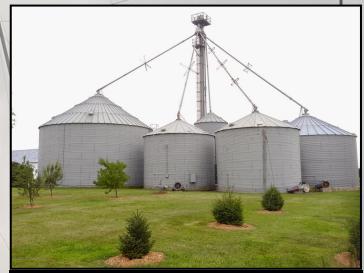

## **Grain Operation**

48' d bin viewed from the north. Underground electrical feed and distribution.

Grain complex featuring 90,000 bushel grain storage and 8o ft. leg.

Separate 27' d 9000 bu. bin