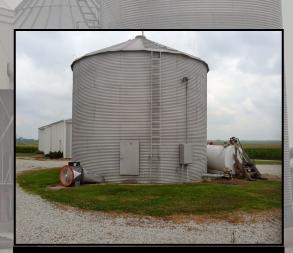

## **Grain Operation**

48' d bin viewed from the north. Underground electrical feed and distribution.

Grain complex featuring 90,000 bushel grain storage and 8o ft. leg.

Separate 27' d 9000 bu. bin