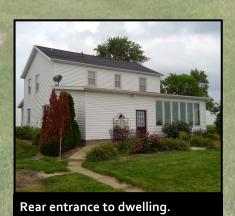

## **Wylie Farmstead**

Traditional farm home featuring many updates, beautiful landscaping, and large front porch.

Expansive lawn and tree-lined lane leading to the Wylie farmstead.

East side of the home. Sunroom on left.