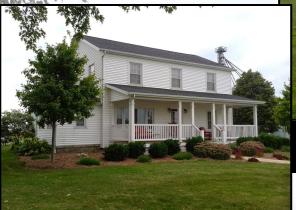

## **Wylie Farmstead**

Traditional farm home featuring many updates, beautiful landscaping, and large front porch.

Expansive lawn and tree-lined lane leading to the Wylie farmstead.

East side of the home. Sunroom on left.