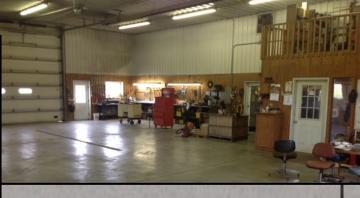

## Machinery Storage and Shop

SE machine shed 52'x80' pole building with 24'x14' sliding end door and 19' w side door.

Storage shed and old shop.